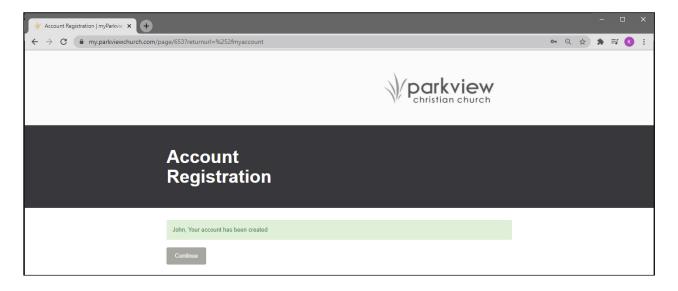

You will then receive a confirmation that your account has been created. Click **"Continue"** to return to the Login screen.

At the Login screen, you can now enter your username and password and click "Login."