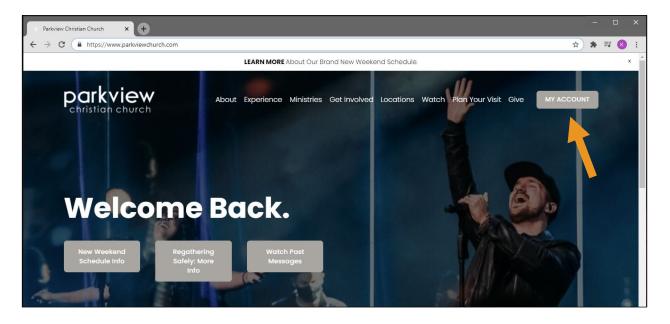

## MyParkview Online Dashboard

MyParkview is your online dashboard where you can update your family and contact information, access your Contribution Statement, see your groups, and much more!

To access your online dashboard, visit the website at <u>www.parkviewchurch.com</u> and click on the **MY ACCOUNT** button.